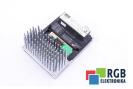

## Repair MM07C-503-00 SEW EURODRIVE

We will repair every SEW EURODRIVE device. If you cannot find the device that interests you, please contact us. We collect the devices free of charge via a courier or in person, thanks to which we are able to carry out the repair within several hours. We will diagnose your equipment for free, and if you do not decide on our service, you will not incur any costs. We offer 24 months warranty for all completed repairs. We are available 24/7, also at weekends and on holidays. Call us 24/7: +48 71 750 09 77 and receive immediate help.

## **SPECIFICATIONS**

MANUFACTURER SEW EURODRIVE

MODEL MM07C-503-00

CATEGORY Servoamplifiers and inverters

**SERIES** MOVIMOT C WEIGHT 2.0 kg